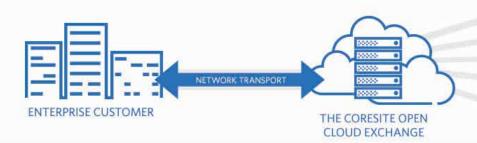

Unlike connecting to cloud services using the public Internet, the CoreSite Open Cloud Exchange establishes direct, secure,

virtual connections—enabling more control, reliability, and security for your data. This allows you to deliver your data more efficiently, all with guaranteed throughput and reduced latency.

## HOW IT WORKS

The CoreSite Open Cloud Exchange works by providing your company with a single connection to our secure exchange community. Through this Ethernet exchange, your company can connect to a multitude of cloud and IT service providers. Provisioning is done in real time through a private online portal or an API.