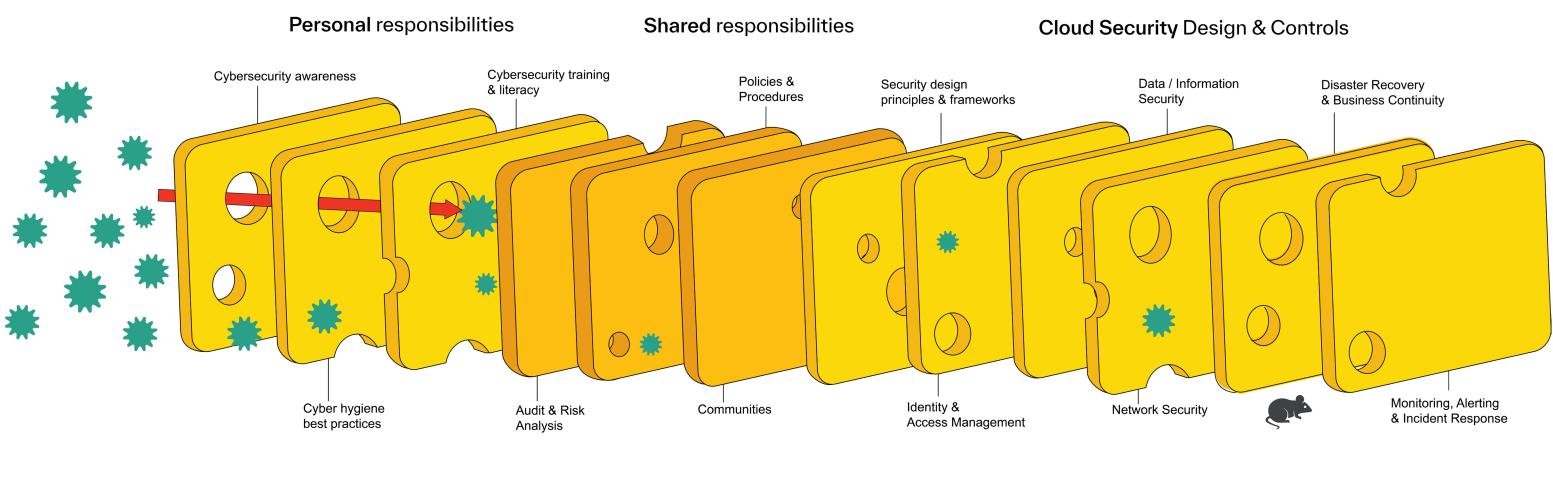

## **Multiple Layers Improve Success**

The Swiss Cheese Cloud Security Model recognizes that no single layer is perfect at preventing & protecting against cyberattacks. Each layer has holes.

For more information: